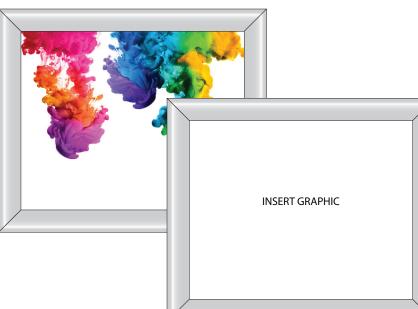

Technolight LED Snap Frame Light Panels are low power consumption and run for hours on optional battery pack.

Technolight LED Snap Frame Light Panels include your choice of Black or Silver Snap Frame for easy graphic installation.

### Frame Color:

Choice of Black or Silver