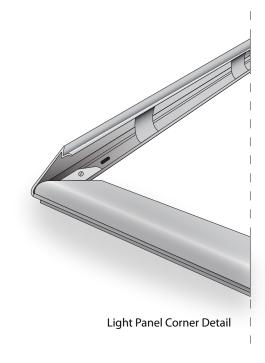

# SPECIFICATIONS:

Thickness: Frameless panels: only 0.25" Thick With Frame: 1" Thick

### Frame Color:

Choice of Black or Silver