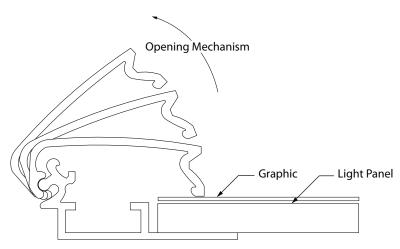

# Frame Cross Section

**Custom Options:** Custom sizes, shapes and frameless options available. Need help with your Graphic? Technolight offers the latest in digitally printed transparent graphics to enhance the richness and depth of your image. Contact www.technolight.com for help on your next project

### **Mounting:**

Slots in Snap Frame channels for screw or hook installation