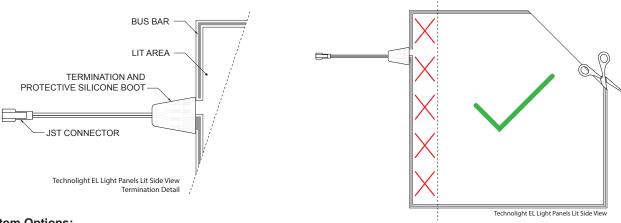

# **Cutting Technolight EL Light Panels:**

When proper care is taken you can cut the **Technolight EL Light Panels** with a scissors or other cutting tool. Leave as much of the perimeter Bus Bar/Trace that powers the lamp as possible. Once the lamp is cut, the edge will conduct a low-level electric current. Seal it with electrical tape or a sealing compound to prevent the possibility of a mild electric shock or the shorting out of your EL. Feel free to contact us for additional help. Warranty becomes null and void once the EL panel has been cut.